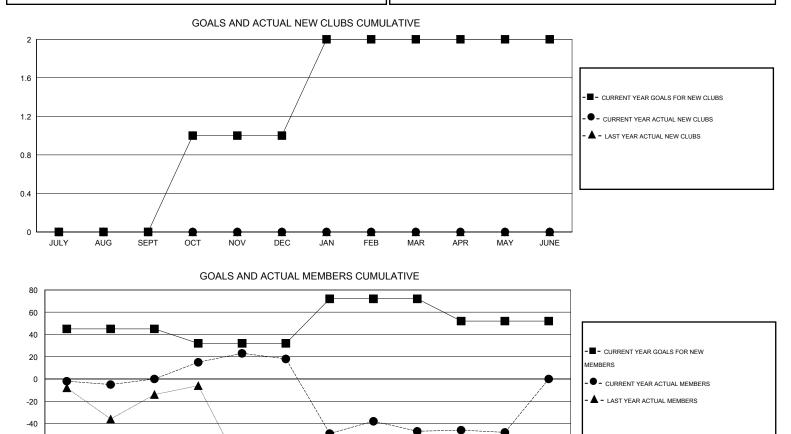

## LOCATION TENNESSEE

 $\mathsf{GMT} \; \mathsf{CA} \; 1$ 

|                            |                  | Clubs             |                  |                  | Members                    |                    |                                     |                    |                  |  |
|----------------------------|------------------|-------------------|------------------|------------------|----------------------------|--------------------|-------------------------------------|--------------------|------------------|--|
|                            | RESU             | LTS FOR 2015-2016 |                  |                  | RESULTS FOR 2015-2016      |                    |                                     |                    |                  |  |
| QUARTER                    | NEW CLUB<br>GOAL | NEW CLUBS         | DROPPED<br>CLUBS | NET<br>GAIN/LOSS | QUARTER                    | NEW MEMBER<br>GOAL | CHARTER AND<br>NEW MEMBERS<br>ADDED | DROPPED<br>MEMBERS | NET<br>GAIN/LOSS |  |
| JULY/AUG/SEPT              | 0                | 0                 | 0                | 0                | JULY/AUG/SEPT              | 45                 | 32                                  | 32                 | 0                |  |
| OCT/NOV/DEC<br>JAN/FEB/MAR | 1                | 0<br>0            | 0<br>0           | 0<br>0           | OCT/NOV/DEC<br>JAN/FEB/MAR | -13<br>40          | 51<br>26                            | 33<br>91           | 18<br>-65        |  |
| APR/MAY/JUNE               | 0                | 0                 | 0                | 0                | APR/MAY/JUNE               | -20                | 9                                   | 10                 | -1               |  |